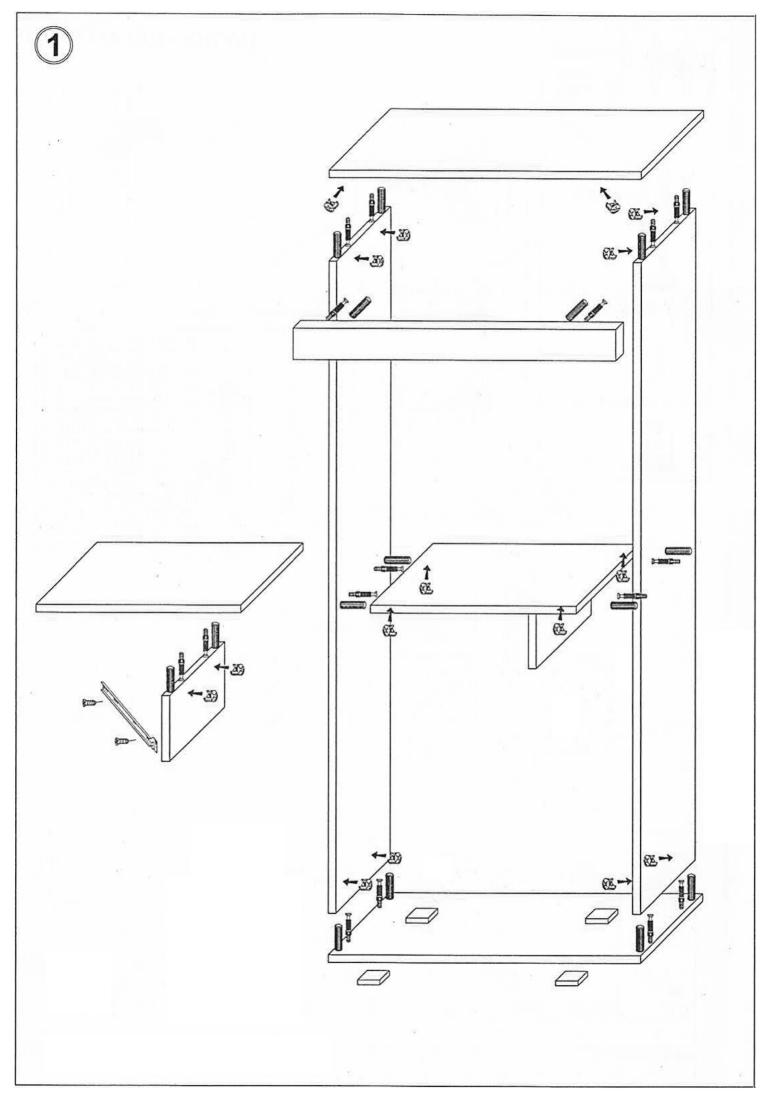

## DAMIAN 1D1S

| 1   | 1976 x 330 | DA-REGOTW1D1S - 1  | 1/1 |
|-----|------------|--------------------|-----|
| 2   | 1976 x 330 | DA-REGOTW1D1S - 2  | 1/1 |
| 3   | 500 x 330  | DA-REGOTWIDIS - 3  | 1/1 |
| 4   | 500 x 330  | DA-REGOTW1D1S - 4  | 1/1 |
| 5   | 468 x 316  | DA-REGOTWIDIS - 5  | 1/1 |
| 6   | 316 x 177  | DA-REGOTWIDIS - 6  | 1/1 |
| 7   | 468 x 310  | DA-REGOTWIDIS - 7  | 1/1 |
| 8   | 588 x 428  | DA-REGOTWIDIS - 8  | 1/1 |
| 9   | 1943 x 65  | DA-REGOTWIDIS - 9  | 1/1 |
| 10  | 502 x 65   | DA-REGOTWIDIS - 10 | 1/1 |
| 11  | 428 x 182  | DA-REGOTWIDIS - 11 | 1/1 |
| 12L | 300 x 110  | DA-REGOTWIDIS-12L  | 1/1 |
| 12P | 300 x 110  | DA-REGOTW1D1S-12P  | 1/1 |
| 13  | 347 x 110  | DA-REGOTWIDIS -13  | 1/1 |
| 14  | 359 x 296  | DA-REGOTW1D1S -14  | 1/1 |
| 15  | 1984 x 476 | DA-REGOTWIDIS - 15 | 1/1 |