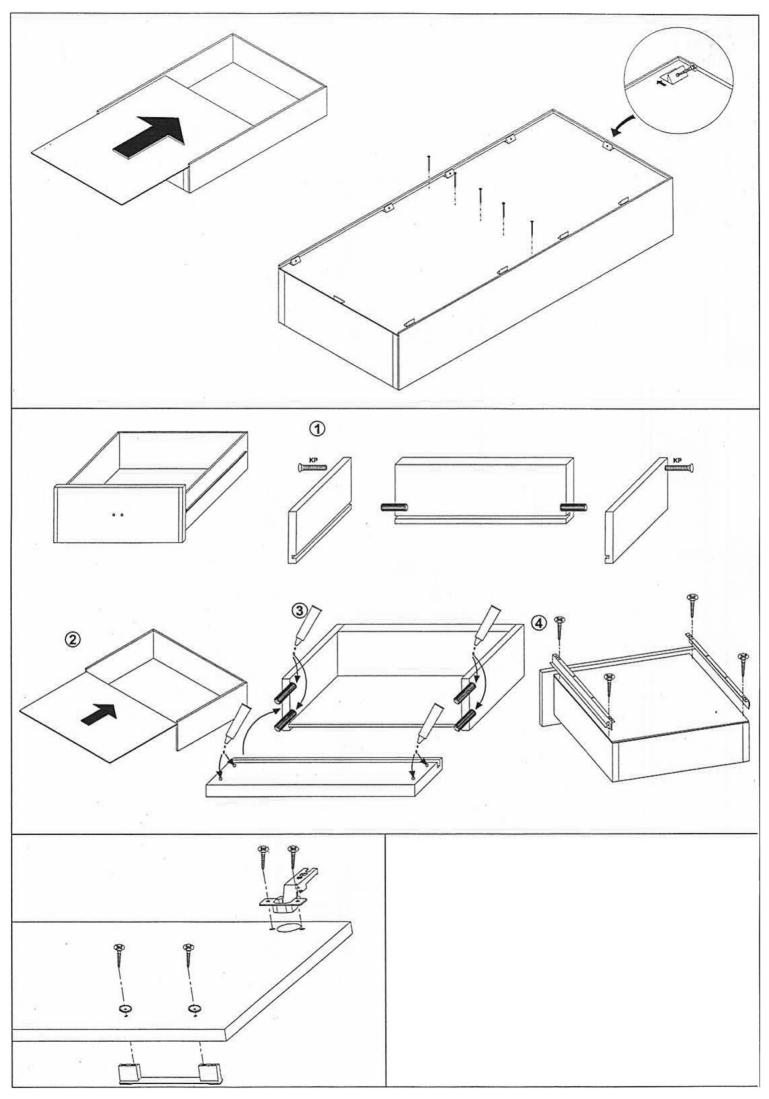

## DAMIAN 1D1S

| 1   | 1976 x 330 | DA-REGOTW1D1S - 1  | 1/1 |
|-----|------------|--------------------|-----|
| 2   | 1976 x 330 | DA-REGOTW1D1S - 2  | 1/1 |
| 3   | 500 x 330  | DA-REGOTWIDIS - 3  | 1/1 |
| 4   | 500 x 330  | DA-REGOTW1D1S - 4  | 1/1 |
| 5   | 468 x 316  | DA-REGOTWIDIS - 5  | 1/1 |
| 6   | 316 x 177  | DA-REGOTWIDIS - 6  | 1/1 |
| 7   | 468 x 310  | DA-REGOTWIDIS - 7  | 1/1 |
| 8   | 588 x 428  | DA-REGOTWIDIS - 8  | 1/1 |
| 9   | 1943 x 65  | DA-REGOTWIDIS - 9  | 1/1 |
| 10  | 502 x 65   | DA-REGOTWIDIS - 10 | 1/1 |
| 11  | 428 x 182  | DA-REGOTWIDIS - 11 | 1/1 |
| 12L | 300 x 110  | DA-REGOTWIDIS-12L  | 1/1 |
| 12P | 300 x 110  | DA-REGOTW1D1S-12P  | 1/1 |
| 13  | 347 x 110  | DA-REGOTWIDIS -13  | 1/1 |
| 14  | 359 x 296  | DA-REGOTW1D1S -14  | 1/1 |
| 15  | 1984 x 476 | DA-REGOTWIDIS - 15 | 1/1 |