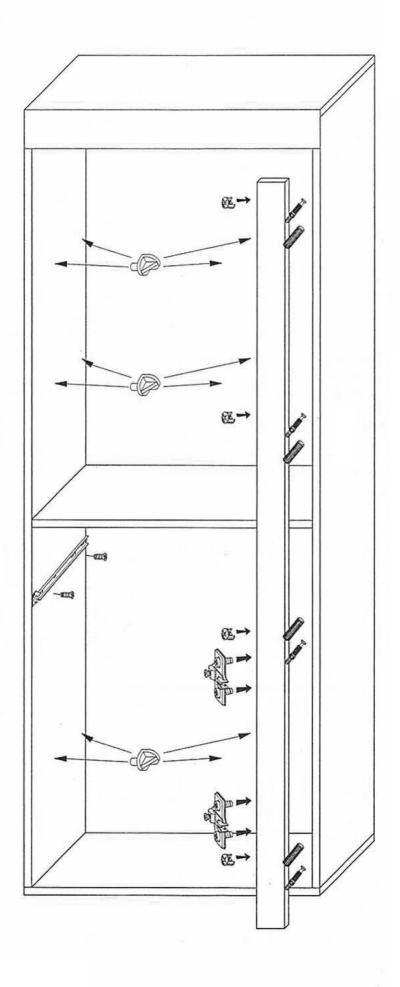

## DAMIAN 1D1S

| 1   | 1976 x 330 | DA-REGOTW1D1S - 1  | 1/1 |
|-----|------------|--------------------|-----|
| 2   | 1976 x 330 | DA-REGOTW1D1S - 2  | 1/1 |
| 3   | 500 x 330  | DA-REGOTWIDIS - 3  | 1/1 |
| 4   | 500 x 330  | DA-REGOTW1D1S - 4  | 1/1 |
| 5   | 468 x 316  | DA-REGOTWIDIS - 5  | 1/1 |
| 6   | 316 x 177  | DA-REGOTWIDIS - 6  | 1/1 |
| 7   | 468 x 310  | DA-REGOTWIDIS - 7  | 1/1 |
| 8   | 588 x 428  | DA-REGOTWIDIS - 8  | 1/1 |
| 9   | 1943 x 65  | DA-REGOTWIDIS - 9  | 1/1 |
| 10  | 502 x 65   | DA-REGOTWIDIS - 10 | 1/1 |
| 11  | 428 x 182  | DA-REGOTWIDIS - 11 | 1/1 |
| 12L | 300 x 110  | DA-REGOTWIDIS-12L  | 1/1 |
| 12P | 300 x 110  | DA-REGOTW1D1S-12P  | 1/1 |
| 13  | 347 x 110  | DA-REGOTWIDIS -13  | 1/1 |
| 14  | 359 x 296  | DA-REGOTW1D1S -14  | 1/1 |
| 15  | 1984 x 476 | DA-REGOTWIDIS - 15 | 1/1 |