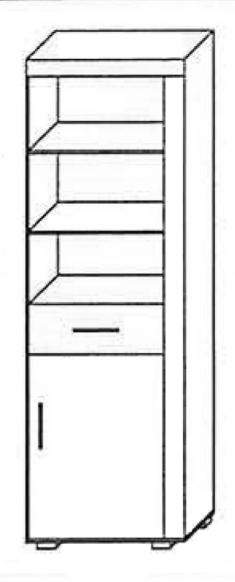

## DAMIAN 1D1S

| 1   | 1976 x 330 | DA-REGOTW1D1S - 1  | 1/1 |
|-----|------------|--------------------|-----|
| 2   | 1976 x 330 | DA-REGOTW1D1S - 2  | 1/1 |
| 3   | 500 x 330  | DA-REGOTWIDIS - 3  | 1/1 |
| 4   | 500 x 330  | DA-REGOTW1D1S - 4  | 1/1 |
| 5   | 468 x 316  | DA-REGOTWIDIS - 5  | 1/1 |
| 6   | 316 x 177  | DA-REGOTWIDIS - 6  | 1/1 |
| 7   | 468 x 310  | DA-REGOTWIDIS - 7  | 1/1 |
| 8   | 588 x 428  | DA-REGOTWIDIS - 8  | 1/1 |
| 9   | 1943 x 65  | DA-REGOTWIDIS - 9  | 1/1 |
| 10  | 502 x 65   | DA-REGOTWIDIS - 10 | 1/1 |
| 11  | 428 x 182  | DA-REGOTWIDIS - 11 | 1/1 |
| 12L | 300 x 110  | DA-REGOTWIDIS-12L  | 1/1 |
| 12P | 300 x 110  | DA-REGOTW1D1S-12P  | 1/1 |
| 13  | 347 x 110  | DA-REGOTWIDIS -13  | 1/1 |
| 14  | 359 x 296  | DA-REGOTW1D1S -14  | 1/1 |
| 15  | 1984 x 476 | DA-REGOTWIDIS - 15 | 1/1 |