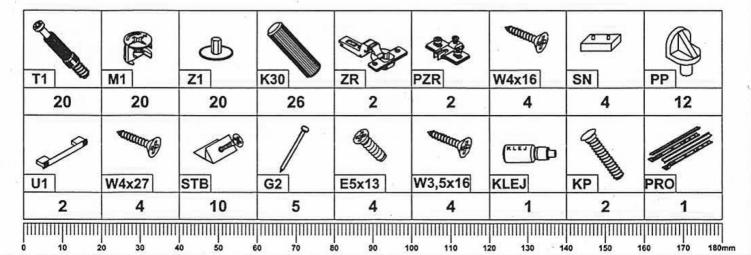

## DAMIAN 1D1S

| 1   | 1976 x 330 | DA-REGOTW1D1S - 1  | 1/1 |
|-----|------------|--------------------|-----|
| 2   | 1976 x 330 | DA-REGOTW1D1S - 2  | 1/1 |
| 3   | 500 x 330  | DA-REGOTWIDIS - 3  | 1/1 |
| 4   | 500 x 330  | DA-REGOTW1D1S - 4  | 1/1 |
| 5   | 468 x 316  | DA-REGOTWIDIS - 5  | 1/1 |
| 6   | 316 x 177  | DA-REGOTWIDIS - 6  | 1/1 |
| 7   | 468 x 310  | DA-REGOTWIDIS - 7  | 1/1 |
| 8   | 588 x 428  | DA-REGOTWIDIS - 8  | 1/1 |
| 9   | 1943 x 65  | DA-REGOTWIDIS - 9  | 1/1 |
| 10  | 502 x 65   | DA-REGOTWIDIS - 10 | 1/1 |
| 11  | 428 x 182  | DA-REGOTWIDIS - 11 | 1/1 |
| 12L | 300 x 110  | DA-REGOTWIDIS-12L  | 1/1 |
| 12P | 300 x 110  | DA-REGOTW1D1S-12P  | 1/1 |
| 13  | 347 x 110  | DA-REGOTWIDIS -13  | 1/1 |
| 14  | 359 x 296  | DA-REGOTW1D1S -14  | 1/1 |
| 15  | 1984 x 476 | DA-REGOTWIDIS - 15 | 1/1 |