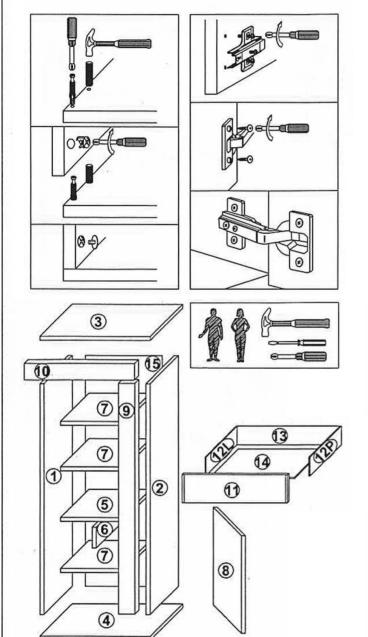

## DAMIAN 1D1S

| 1   | 1976 x 330 | DA-REGOTW1D1S - 1  | 1/1 |
|-----|------------|--------------------|-----|
| 2   | 1976 x 330 | DA-REGOTW1D1S - 2  | 1/1 |
| 3   | 500 x 330  | DA-REGOTWIDIS - 3  | 1/1 |
| 4   | 500 x 330  | DA-REGOTW1D1S - 4  | 1/1 |
| 5   | 468 x 316  | DA-REGOTWIDIS - 5  | 1/1 |
| 6   | 316 x 177  | DA-REGOTWIDIS - 6  | 1/1 |
| 7   | 468 x 310  | DA-REGOTWIDIS - 7  | 1/1 |
| 8   | 588 x 428  | DA-REGOTWIDIS - 8  | 1/1 |
| 9   | 1943 x 65  | DA-REGOTWIDIS - 9  | 1/1 |
| 10  | 502 x 65   | DA-REGOTWIDIS - 10 | 1/1 |
| 11  | 428 x 182  | DA-REGOTWIDIS - 11 | 1/1 |
| 12L | 300 x 110  | DA-REGOTWIDIS-12L  | 1/1 |
| 12P | 300 x 110  | DA-REGOTW1D1S-12P  | 1/1 |
| 13  | 347 x 110  | DA-REGOTWIDIS -13  | 1/1 |
| 14  | 359 x 296  | DA-REGOTW1D1S -14  | 1/1 |
| 15  | 1984 x 476 | DA-REGOTWIDIS - 15 | 1/1 |